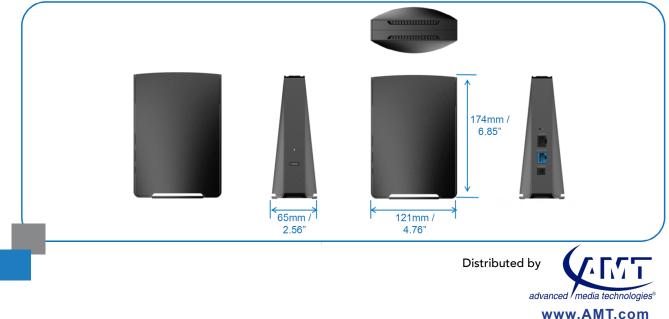

### Dimensions

Multiple Solutions. One Source.

## **Technical Specifications**

| Hardware      |                     | WiFi                      |                                                                      |
|---------------|---------------------|---------------------------|----------------------------------------------------------------------|
| CPU           | BCM6756             | WiFi Technology           | IEEE 802.11a/b/g/n/ac/ax WiFi 6                                      |
| Flash         | 256MB SPI NAND      | Supported Channels        | 2.4GHz: 1-13<br>5GHz: 36-48, 52-64<br>5GHz: 100-144, 149-165         |
| RAM           | 512MB DDR4          | Channel Bandwidth         | 2.4GHz: 20, 40MHz<br>5GHz: 20, 40, 80, 160MHz<br>5GHz: 20, 40, 80MHz |
| 2.4GHz WiFi   | 2x2                 | Spatial Streams           | 2 SU-MIMO<br>4 MU-MIMO<br>2 MU-MIMO                                  |
| 5GHz-L WiFi   | 4x4                 | WiFi Security             | WPA2<br>WPA3                                                         |
| 5GHz-H WiFi   | 2x2                 | Interfaces                |                                                                      |
| LED           | Multi-color         | Ethernet                  | 1*2.5GE<br>1*1GE                                                     |
| Antennas      | 6 Internal Antennas | Buttons                   | WPS<br>Reset                                                         |
| Power Adapter | 12V/ 2.5A           | Firmware                  |                                                                      |
| ID Type       | Desktop             | OpenSync Router/Extender  |                                                                      |
| Dimensions    | 65 x 121 x 174mm    | Certifications            |                                                                      |
|               |                     | 802.11a/b/g/n/ac/ax WPA2/ | 3 FCC/IC UL                                                          |